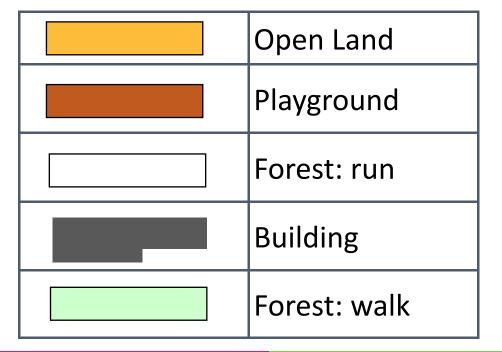

Description & Symbol Resource – please cut up and sort into description and symbol piles

| 0 | Tree            |             | Bushes           |
|---|-----------------|-------------|------------------|
| × | Tree Stump      |             | Pond             |
| Н | Seat (or bench) |             | Stream           |
|   | Fence           | \\          | Footpath         |
|   | Open Land       | × o         | Man made objects |
|   | Playground      |             | Steep slope      |
|   | Forest: run     |             | Wall             |
|   | Building        |             | Play apparatus   |
|   | Forest: walk    | <del></del> | Gate (in fence)  |