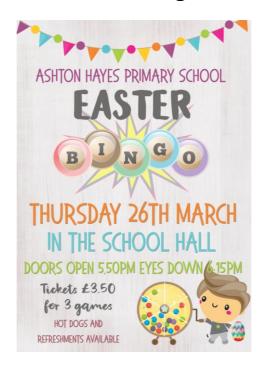

## **Easter Chocolate Bingo Returns!**

You are invited to Easter Chocolate Bingo on Thursday 26<sup>th</sup> March. Fun for all the family, we open the doors at 5.50pm with eyes down from 6.15pm. Tickets are £3.50 and include 3 games of bingo. Hot dogs and refreshments will be available to purchase and there will be a selection of chocolate prizes to be won. Book your tickets ParentPay and invite your friends!